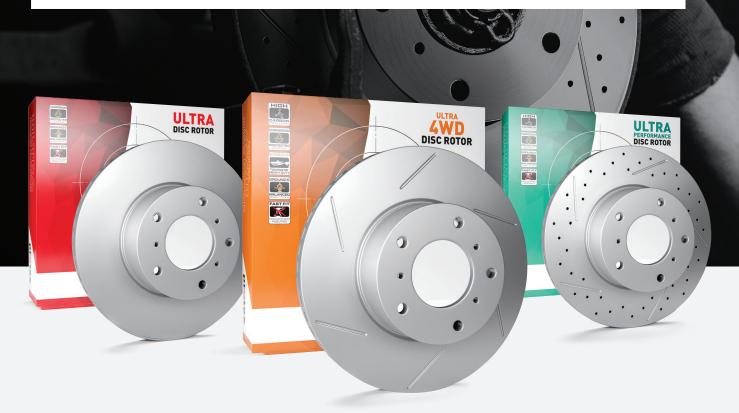

## HIGH PERFORMANCE ROTOR SOLUTIONS

Protex delivers an exceptional range of high performance brake rotor solutions. Our range covers everything from vintage to the latest models, and everything in between.

- Ultracoat Z360<sup>®</sup> anti-corrosion coating
- Coated rotors require no cleaning and are ready to fit
- · Ground finished and balanced for smooth braking
- High carbon available for performance requirements
- Slotted, drilled and various vane designs