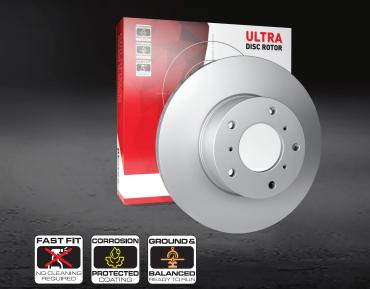

## ULTRA

General purpose range to suit most vehicles

### Features

- Ultracoat Z360<sup>®</sup> protective enviro coating
- Direct OE replacement technology
- OE-based unique pillar designs
   & construction
- Precision manufactured & balanced

### Benefits

- Superior anti-corrosion protection
   & quicker fitting time
- Enhanced pedal feel and braking efficiency
- Extended service life
- Quiet performance