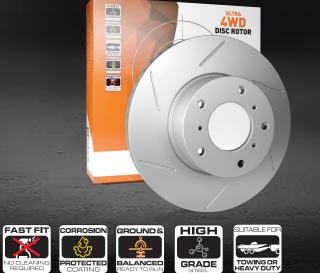

# ULTRA 4WD

Heavy duty range for 4WD, SUV & demanding off-road conditions

#### Features

- Ultracoat Z360<sup>®</sup> protective enviro coating
- 4WD/SUV specific high carbon metallurgy
- Directional 4WD/SUV 6 slot finish
- Precision manufactured & balanced

## Benefits

- Superior anti-corrosion protection & quicker fitting time
- Heavy-duty thermal performance – Towing/GVM upgrade
- Enhanced pedal feel & braking efficiency
- All-terrain suitable braking
  - On-road & off-road driving