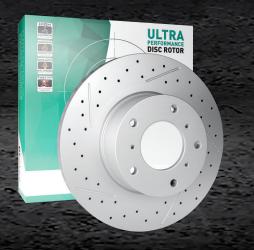

## ULTRA PERFORMANCE

For drivers and enthusiasts with a focus on performance and Euro vehicles

### Features

- Ultracoat Z360<sup>®</sup> protective enviro coating
- · Performance-specific high carbon metallurgy
- Computer-aided design performance

   Cross drill & slotted available
- Precision manufactured & balanced

#### Benefits

- Superior anti-corrosion protection
   & quicker fitting time
- Optimal high temperature thermal characteristics & recovery
- Specifically designed for high brake force application and demands