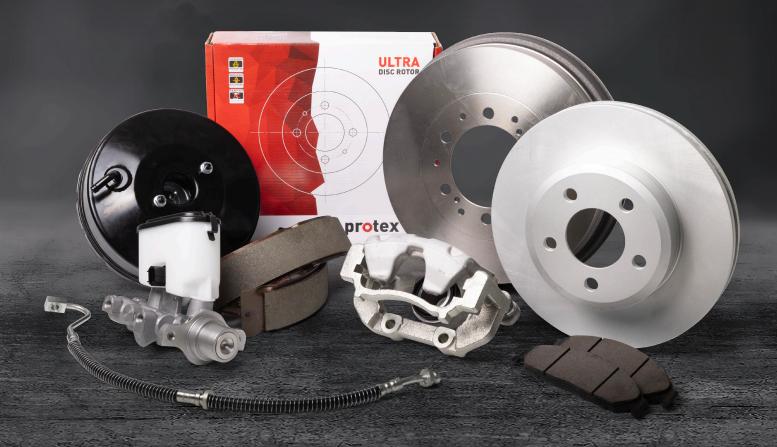

# DICCEX All things brakes.

For more than two decades, Protex has provided a comprehensive range of brakes to service entire braking systems.

FOR MORE INFORMATION ON OUR COMPREHENSIVE RANGE VISIT PROTEXPARTS.COM.AU

# **Protex Pads**

- Ceramic formulation for less noise and better stability at all temperatures.
- Multi-layered shim to minimise vibration.

Also available Ultra Performance & Ultra 4WD.

### **Drums**

- · Ground-finished and balanced for smooth braking.
- · Precision drilled and machined for accurate fit.

### Rotors

- Ultracoat Z360®Anti-Corrosion coating.
- Slotted, drilled, and various vane configurations available. Also available Ultra Performance & Ultra 4WD.

# **Hydraulics**

- Brake, clutch, wheel, and slave options.
- Includes repair kits, cylinders, pistons, and hoses.

# **Calipers**

- Extensive range of replacement calipers.
- Engineered for OE fit, form, and function.

PROTEX PRODUCTS UNDERGO STRINGENT TESTING, ENSURING TOP PERFORMANCE AND DURABILITY.
WE OFFER A MINIMUM 12 MONTHS/20,000KM WARRANTY ON ALL PRODUCTS.